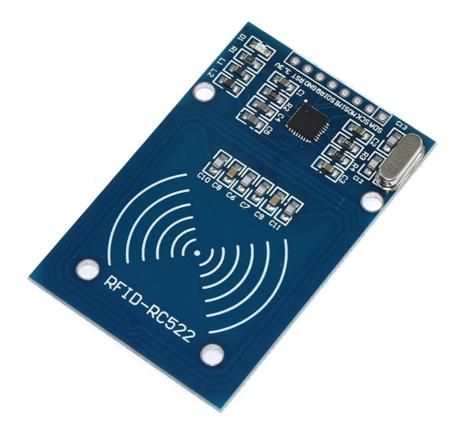

Operating current :13-26mA/DC 3.3V Idle current :10-13mA/DC 3.3V Sleep current: <80uA Peak current: <30mA Operating Frequency: 13.56MHz

Supported card types:

Product physical characteristics: size: 40mm×60mm Environmental Operating temperature: -20-80 degrees Celsius Environmental Storage Temperature: -40-85 degrees Celsius Relative humidity: relative humidity 5% -95% Module interfaces SPI Parameter Data transfer rate: maximum 10Mbit/s