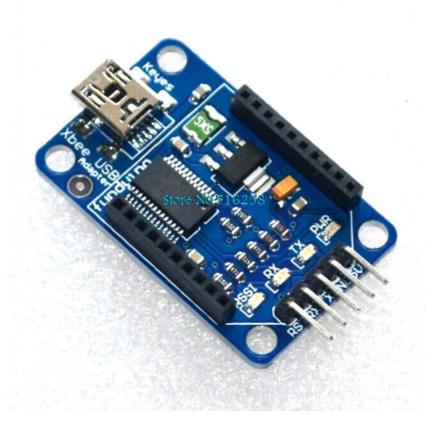

Bee Adapter is a compact USB to serial adapter equipped with BEE (20pin 2.0mm) sockets. With integrated FT232RL IC, It can be used for programming or communicating with board which basic For Arduin but without USB interface, like Sniffer Nano. On the other Hand, you may connect your PC to various wireless applications via the BEE compatible modules.

The Adapter also could support XBee interface.

## Specification

- 3.3V and 5V dual power output
- 3.3V and 5V IO compatible
- USB 2.0 protocol
- BitBang mode ready
- Easily connected to a PC via mini USB cable
- XBee-setting support software X-CTU

Usage 1: PC via a USB cable directly connected with XBee adapters Usage 2: Bluetooth Bee configure or use as a data-transmission Uses 3: For ARDUIN BOARD PRO MINI Downloader