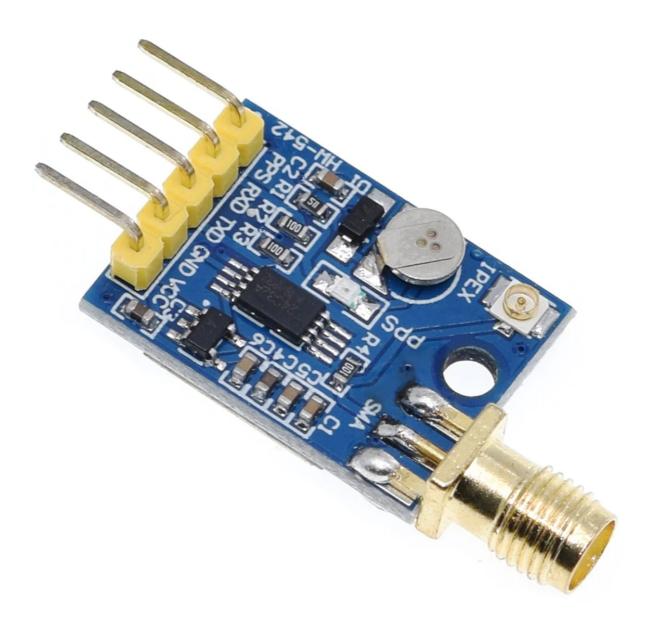

It has IPEX and SMA antenna interfaces, which can be connected with various active antennas.

Equipped with rechargeable backup battery, it can temporarily keep the ephemeris data when power is off, and improve the speed of hot start positioning.

Compatible with 5V/ 3.3v voltage, suitable for various single chip microcomputer.