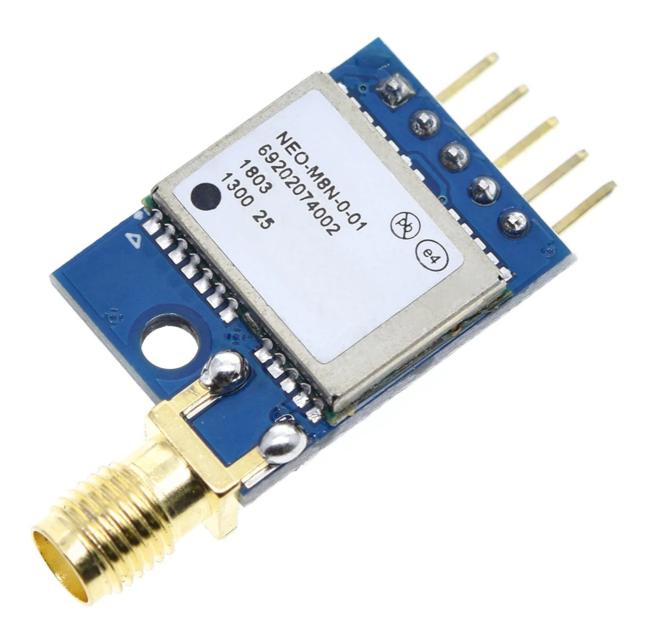

## neo-m8n GPS navigation and positioning module

It has IPEX and SMA antenna interfaces, which can be connected with various active antennas.

Equipped with rechargeable backup battery, it can temporarily keep the ephemeris data when power is off, and improve the speed of hot start positioning.