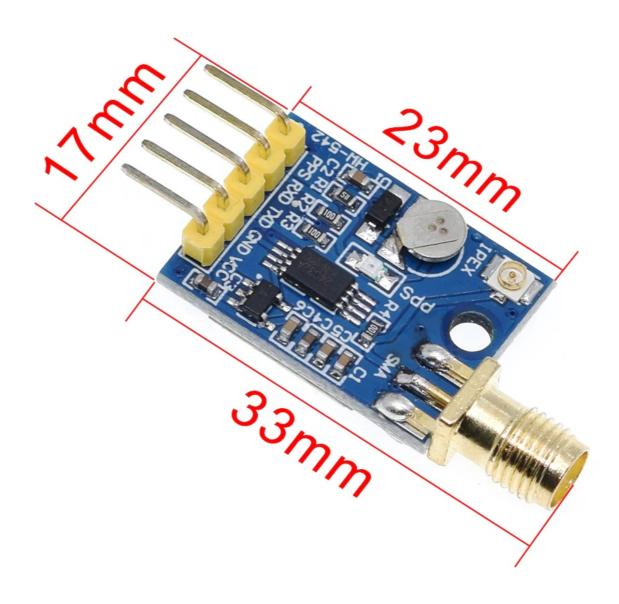

## neo-m8n GPS navigation and positioning module

It has IPEX and SMA antenna interfaces, which can be connected with various active antennas.

Equipped with rechargeable backup battery, it can temporarily keep the ephemeris data when power is off, and improve the speed of hot start positioning.