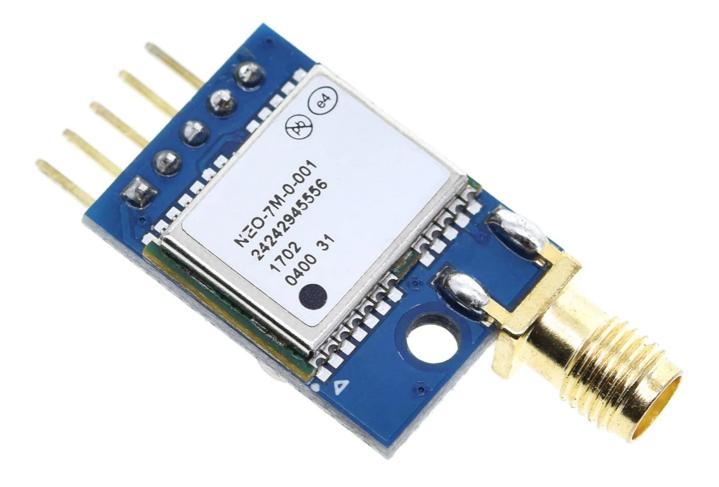

## neo-m8n GPS navigation and positioning module

## Product features:

Default output baud rate: 9600 (can be modified by u-center) Default output frequency: 1Hz (can be modified by u-center) Output protocol: nmea-0183

Output level: serial communication TTL level

Supporting satellites: GPS satellites, beidou satellites, GLONASS satellites

(the default is the combination of GPS+GLONASS satellite, and the combination of GPS+ beidou satellite or GPS+GLONASS satellite can be set.)

It has IPEX and SMA antenna interfaces, which can be connected with various active antennas.

Equipped with rechargeable backup battery, it can temporarily keep the ephemeris data when power is off, and improve the speed of hot start positioning.

Compatible with 5V/ 3.3v voltage, suitable for various single chip microcomputer.