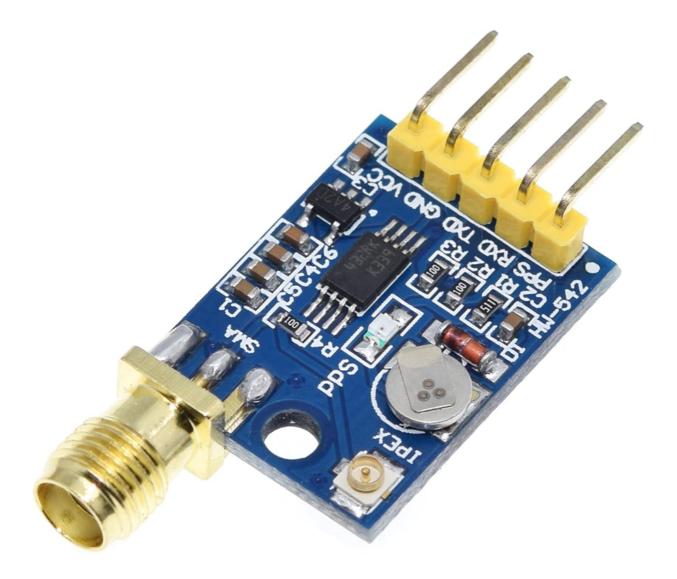

## neo-m8n GPS navigation and positioning module

## Product features:

Default output baud rate: 9600 (can be modified by u-center) Default output frequency: 1Hz (can be modified by u-center) Output protocol: nmea-0183

Output level: serial communication TTL level

Supporting satellites: GPS satellites, beidou satellites, GLONASS satellites

(the default is the combination of GPS+GLONASS satellite, and the combination of GPS+ beidou satellite or GPS+GLONASS satellite can be set.)

It has IPEX and SMA antenna interfaces, which can be connected with various active antennas.

Equipped with rechargeable backup battery, it can temporarily keep the ephemeris data when power is off, and improve the speed of hot start positioning.

Compatible with 5V/ 3.3v voltage, suitable for various single chip microcomputer.