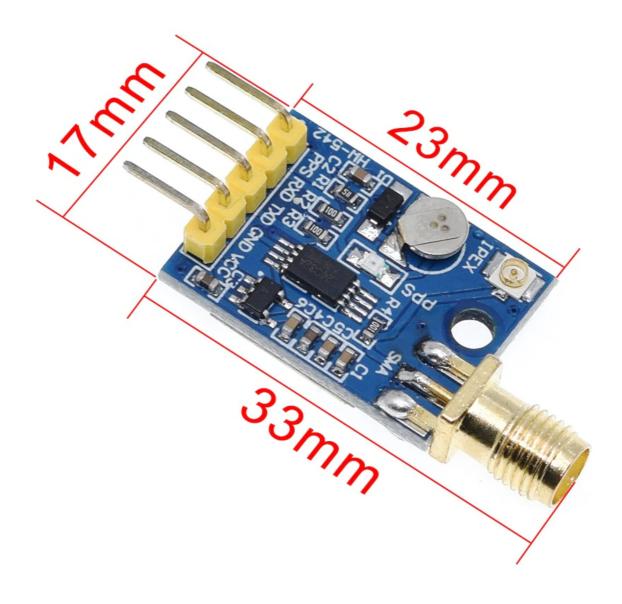

## neo-m8n GPS navigation and positioning module

## Product features:

Default output baud rate: 9600 (can be modified by u-center) Default output frequency: 1Hz (can be modified by u-center) Output protocol: nmea-0183

Output level: serial communication TTL level

Supporting satellites: GPS satellites, beidou satellites, GLONASS satellites

(the default is the combination of GPS+GLONASS satellite, and the combination of GPS+ beidou satellite or GPS+GLONASS satellite can be set.)

It has IPEX and SMA antenna interfaces, which can be connected with various active antennas.

Equipped with rechargeable backup battery, it can temporarily keep the ephemeris data when power is off, and improve the speed of hot start positioning.

Compatible with 5V/ 3.3v voltage, suitable for various single chip microcomputer.