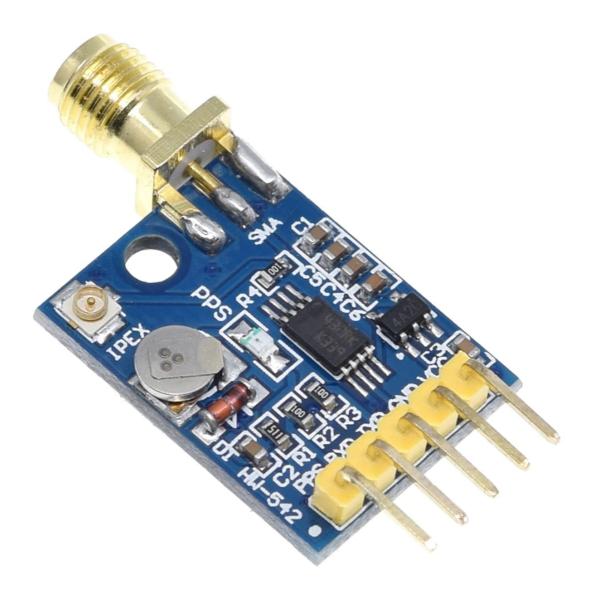

It has IPEX and SMA antenna interfaces, which can be connected with various active antennas.

Equipped with rechargeable backup battery, it can temporarily keep the ephemeris data when power is off, and improve the speed of hot start positioning.

Compatible with 5V/ 3.3v voltage, suitable for various single chip microcomputer.