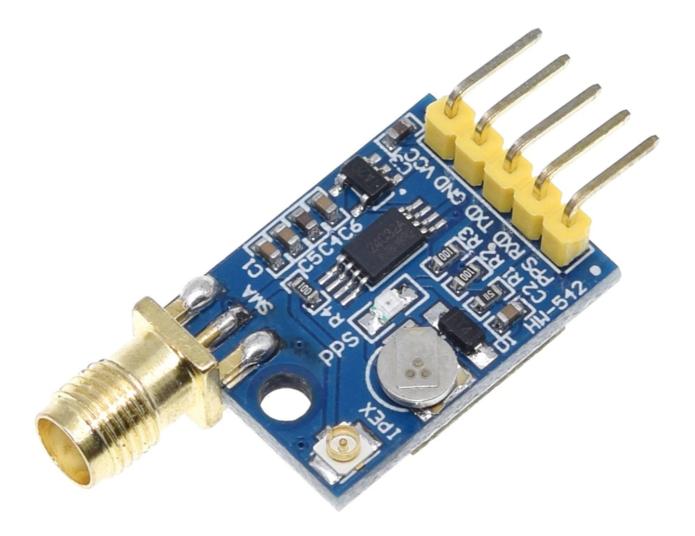

## neo-m8n GPS navigation and positioning module

It has IPEX and SMA antenna interfaces, which can be connected with various active antennas.

Equipped with rechargeable backup battery, it can temporarily keep the ephemeris data when power is off, and improve the speed of hot start positioning.