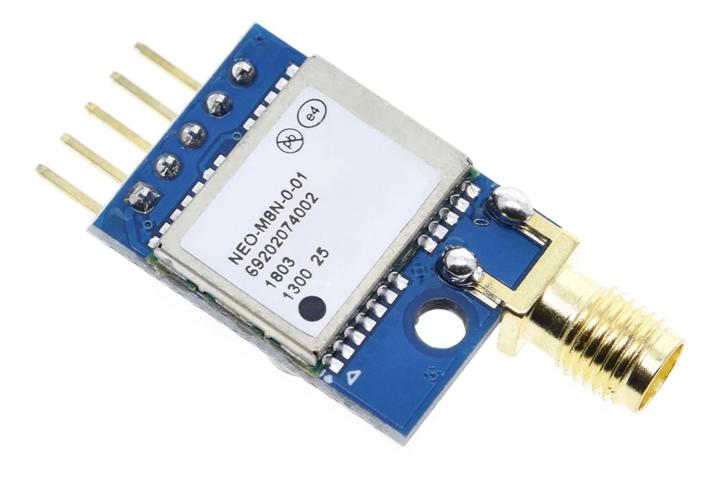

## neo-m8n GPS navigation and positioning module

It has IPEX and SMA antenna interfaces, which can be connected with various active antennas.

Equipped with rechargeable backup battery, it can temporarily keep the ephemeris data when power is off, and improve the speed of hot start positioning.