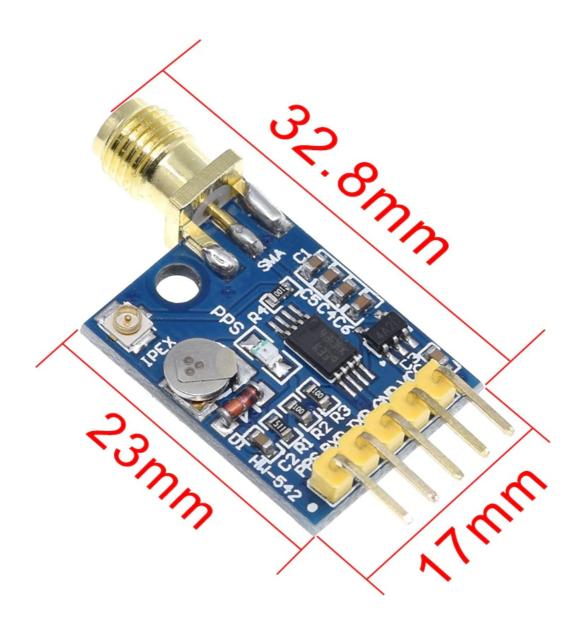

It has IPEX and SMA antenna interfaces, which can be connected with various active antennas.

Equipped with rechargeable backup battery, it can temporarily keep the ephemeris data when power is off, and improve the speed of hot start positioning.

Compatible with 5V/ 3.3v voltage, suitable for various single chip microcomputer.