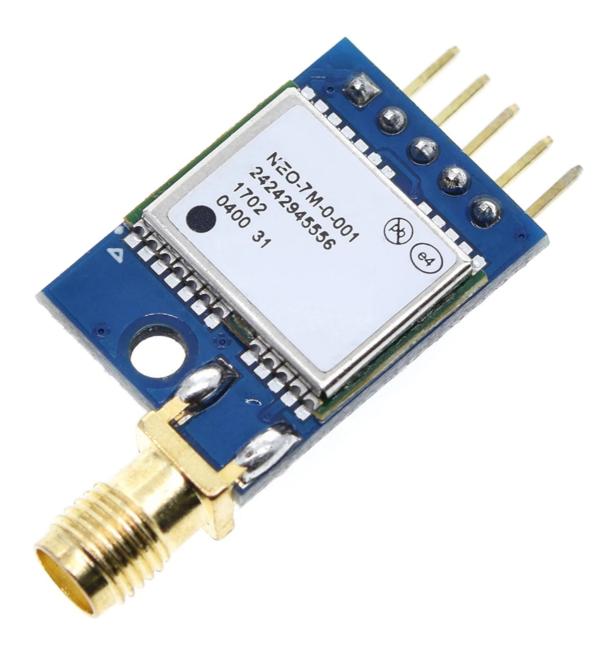

## neo-m8n GPS navigation and positioning module

## Product features:

Default output baud rate: 9600 (can be modified by u-center) Default output frequency: 1Hz (can be modified by u-center) Output protocol: nmea-0183

Output level: serial communication TTL level

Supporting satellites: GPS satellites, beidou satellites, GLONASS satellites

(the default is the combination of GPS+GLONASS satellite, and the combination of GPS+ beidou satellite or GPS+GLONASS satellite can be set.)

It has IPEX and SMA antenna interfaces, which can be connected with various active antennas.

Equipped with rechargeable backup battery, it can temporarily keep the ephemeris data when power is off, and improve the speed of hot start positioning.

Compatible with 5V/ 3.3v voltage, suitable for various single chip microcomputer.