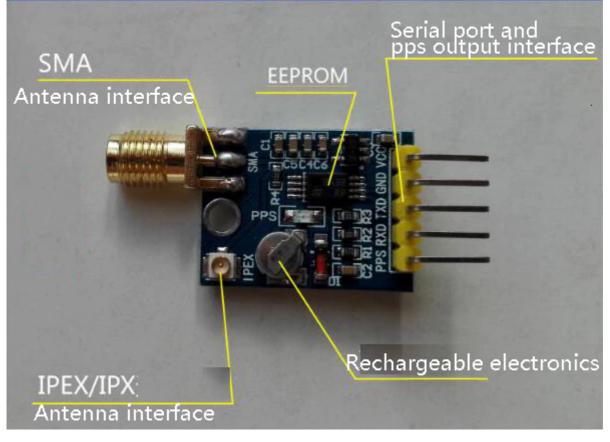

It has IPEX and SMA antenna interfaces, which can be connected with various active antennas.

Equipped with rechargeable backup battery, it can temporarily keep the ephemeris data when power is off, and improve the speed of hot start positioning.