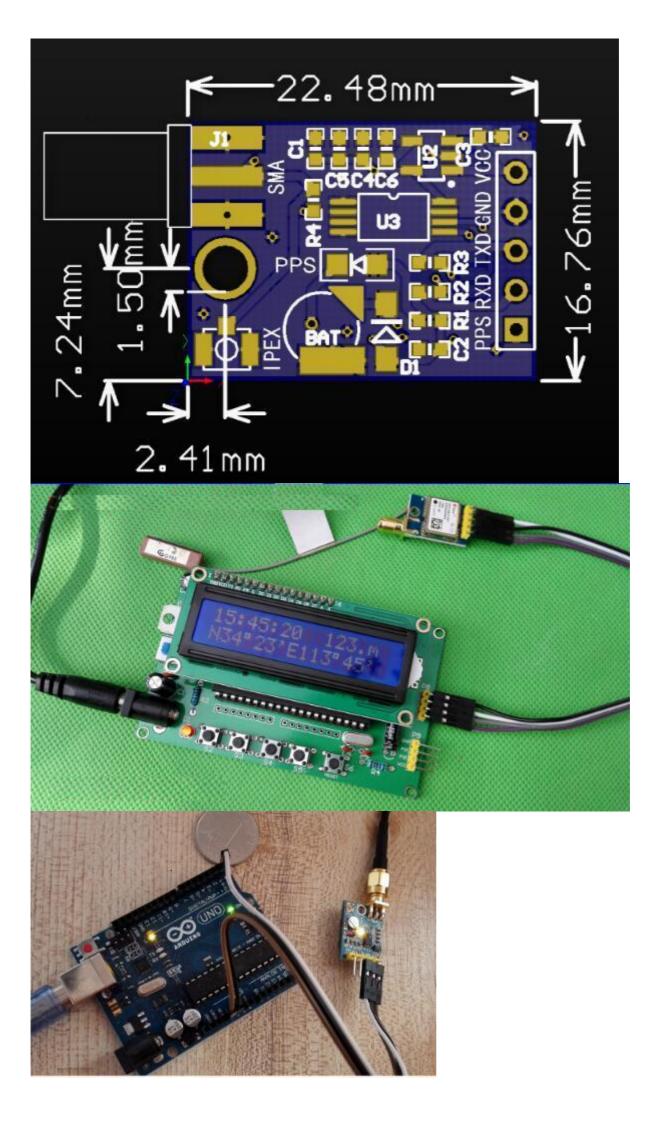

It has IPEX and SMA antenna interfaces, which can be connected with various active antennas.

Equipped with rechargeable backup battery, it can temporarily keep the ephemeris data when power is off, and improve the speed of hot start positioning.

Compatible with 5V/ 3.3v voltage, suitable for various single chip microcomputer.